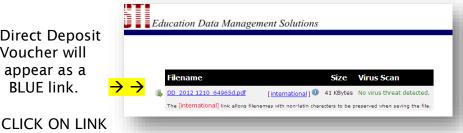

3. Your your password is the last 4 #s of your SSN then Click SUBMIT

4. Direct Deposit Voucher will appear as a BLUE link.

5. OPEN the file

6. Enter password again.

(last 4# of your SSN)

**CLICK OK** 

7. Your Pay Stub will then open