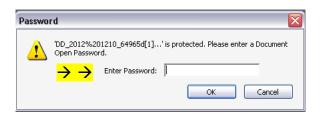

3. Your your password is the last 4 #s of your SSN then Click SUBMIT

4. Direct Deposit Voucher will appear as a BLUE link.

5. OPEN the file

6. Enter password again.

(last 4# of your SSN)

**CLICK OK** 

7. Your Pay Stub will then open