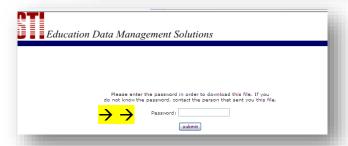

## Direct Deposit Voucher by Email

1. You will receive an email from our Payroll department

Livingston, Crissy Direct Deposit Notification

2. When you open email, Good morning and Happy Friday. This is your notification for the pay date Monday. Th CLICK on the blue link Click the following link to download your file(s). https://www.sendthisfile.com/UvY3SnPELjaV10HNTpGt7HoX Please note the following items: File(s) expire 14 days from the time this email was generated. All passwords are case sensitive. A PDF Viewer such as Adobe Reader is required to view the downloaded document.

3. Your your password is the last 4 #s of your SSN then Click SUBMIT

4. Direct Deposit Voucher will appear as a BLUE link.

5. OPEN the file

6. Enter password again.

(last 4# of your SSN)

**CLICK OK** 

7. Your Pay Stub will then open