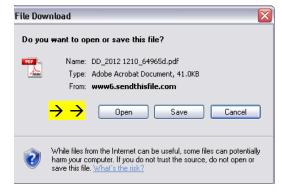

3. Your your password is the last 4 #s of your SSN then Click SUBMIT

4. Direct Deposit Voucher will appear as a BLUE link.

5. OPEN the file

6. Enter password again.

(last 4# of your SSN)

**CLICK OK** 

7. Your Pay Stub will then open

Once open, SAVE the file for future reference.