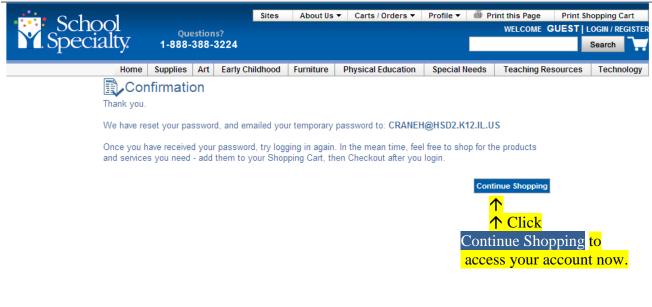

3. You will receive the following:

Û

Your name/account

4. Once in your account, you will see this screen:

**<b>^**THIS is the page you'll want to save in your Favorites.