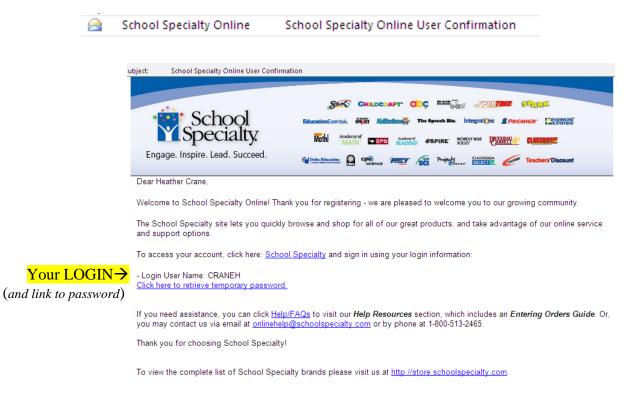

## School Specialty Orders for New Users

(If you've used School Specialty in the past, please order as you have previously.)

1. You will receive an email from School Specialty confirming you have been set-up.

2. When you click on the link above, to retrieve your temporary password, you will get a screen confirming your login user name and email address. Click Email Password button.

| School Specialty.                               |                                         | Sites           | About Us  | Carts / Orders ▼                                 | Profile 🔻      | Print this Page   | Print Shop |            |
|-------------------------------------------------|-----------------------------------------|-----------------|-----------|--------------------------------------------------|----------------|-------------------|------------|------------|
| M Specialty                                     | Questio<br>1-888-388-                   |                 |           |                                                  |                | WELCOME           |            | arch       |
|                                                 | 1-000-000                               | 5224            |           |                                                  |                |                   | 36         | arch       |
| Home                                            | Supplies Art                            | Early Childhood | Furniture | Physical Education                               | Special Ne     | eds Teaching Re   | sources 1  | Technology |
| Password Assistance                             |                                         |                 |           |                                                  |                |                   |            |            |
| To generati<br>below.<br>* User Na<br>* Email A | ume: CRANE<br>ddress: CRANE<br>Email Pa |                 | ]         | ur user name, email ar                           | ddress and cli | ck Email Password |            |            |
|                                                 |                                         |                 |           | I free to send an email<br>1-800-513-2465. We wi |                | assist you.       |            |            |