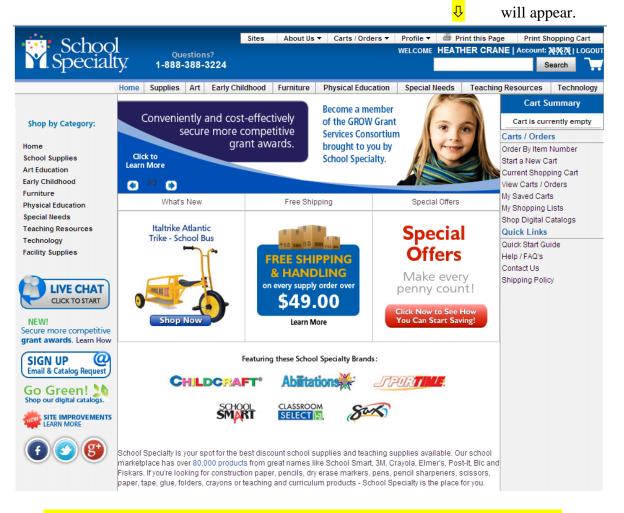

3. You will receive the following:

Û

Your name/account

4. Once in your account, you will see this screen:

**<b>^**THIS is the page you'll want to save in your Favorites.